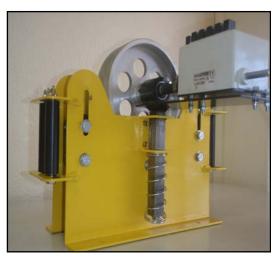

## **MU50 CABLE MEASURING METER**

The MU50 is used for the accurate measurement of cable, rope, hose, etc, from 2mm outside diameter up to 50mm. The adjustable guides ensure straight travel of the cable through the meter. The alluminium measuring wheel is directly connected to the re-settable counter and spring loaded to ensure good contact between wheel and cable. The meter can be bench mounted or fitted to a fabricated stand to give a convenient operating height.

Measuring meters can be fitted with alluminium, rubber or steel hardened wheels. Steel hardened wheels are recommended for use in measuring bare conductors. All measuring meters must be calibrated every six months and can only be done by CCE at the factories based in Alrode South. Meters not having a valid calibration certificate will be quarantined and removed from service by the SABS and or NCRS.