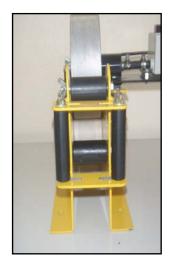

## **MU50 CABLE MEASURING METER**

The MU50 is used for the accurate measurement of cable, rope, hose, etc, from 2mm outside diameter up to 50mm. The adjustable guides ensure straight travel of the cable through the meter. The alluminium measuring wheel is directly connected to the re-settable counter and spring loaded to ensure good contact between wheel and cable. The meter can be bench mounted or fitted to a fabricated stand to give a convenient operating height.

Measuring meters can be fitted with alluminium, rubber or steel hardened wheels. Steel hardened wheels are recommended for use in measuring bare conductors. All measuring meters must be calibrated every six months and can only be done by CCE at the factories based in Alrode South. Meters not having a valid calibration certificate will be quarantined and removed from service by the SABS and or NCRS.