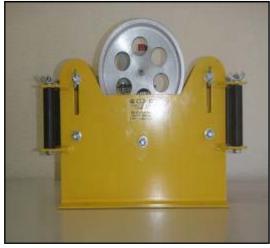

## **MU50 CABLE MEASURING METER**

The MU50 is used for the accurate measurement of cable, rope, hose, etc, from 2mm outside diameter up to 50mm. The adjustable guides ensure straight travel of the cable through the meter. The alluminium measuring wheel is directly connected to the re-settable counter and spring loaded to ensure good contact between wheel and cable. The meter can be bench mounted or fitted to a fabricated stand to give a convenient operating height.

Measuring meters can be fitted with alluminium, rubber or steel hardened wheels. Steel hardened wheels are recommended for use in measuring bare conductors. All measuring meters must be calibrated every six months and can only be done by CCE at the factories based in Alrode South. Meters not having a valid calibration certificate will be quarantined and removed from service by the SABS and or NCRS.